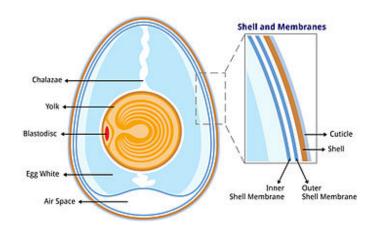

#### KEY ROLE IN THE EMBRIONIC GROWTH

Eggshell Membrane participates in the development of functional organs and tissues such as blood vessels, immune system and respiratory organ.

## SATISFIES THE METABOLIC AND NUTRITIONAL NEEDS OF THE DEVELOPING EMBRYO

**contains** specific proteins involved in calcium binding and oxygen transport.

### PHYSICAL AND MICROBIOLOGICAL PROTECTION

**contains** ontains antimicrobial proteins that protect the embryo from external pathogens.

Provide your body with this unique blend of active biomolecules.